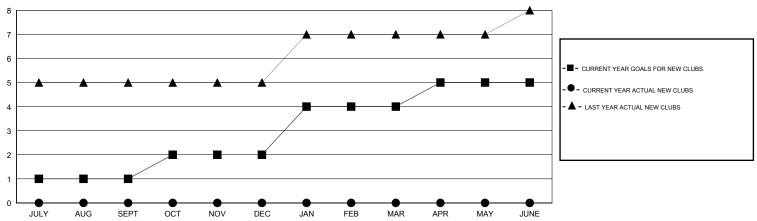

## GOALS AND ACTUAL NEW CLUBS CUMULATIVE

| -∎-   | CURRENT YEAR GOALS FOR NEW |  |
|-------|----------------------------|--|
| MEMBE | ERS                        |  |
|       |                            |  |