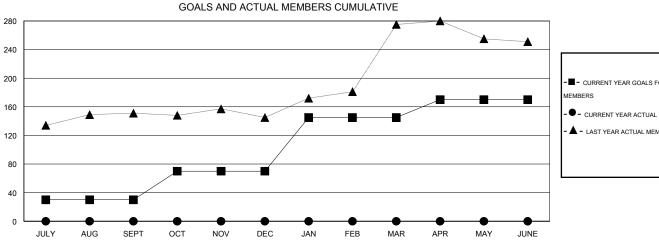

## GOALS AND ACTUAL NEW CLUBS CUMULATIVE

| -∎-   | CURRENT YEAR GOALS FOR NEW |  |
|-------|----------------------------|--|
| MEMBE | ERS                        |  |
|       |                            |  |

- LAST YEAR ACTUAL MEMBERS

| DROPPED CLUBS: 0 |   |
|------------------|---|
| DROPPED MEMBERS  |   |
| DECEASED         | 0 |
| CLUB CANCELLED   | 0 |
| OTHER            | 0 |
| TOTAL            | 0 |